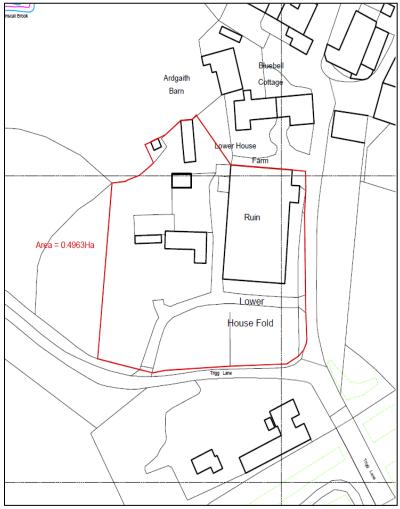

Planning Committee Meeting

2 February 2022



#### Item 3c

21/00958/OUT

Lower House Fold Farm, Trigg Lane, Heapey

Outline planning application for residential development (all matters reserved)

## Location plan





### **Aerial Imagery**

APPLICATION SITE



#### **Indicative Site Plan**



# Photo – access road, facing west (application site on right)



## Photo – south western corner of the site, facing north



### Photo – from southern boundary



### Photo – from southern boundary



## Photo – from southern boundary – main building to be demolished







### Photo – caravans within site







### Photo – Listed building and barn



# Photo – Listed building and proximity to site Application site

Listed building