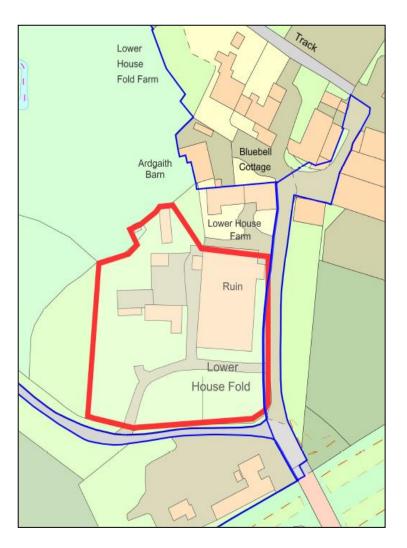

Planning Committee Meeting

2 February 2022



#### Item 3c

21/00958/OUT

Lower House Fold Farm, Trigg Lane, Heapey

Outline planning application for residential development (all matters reserved)

## Location plan





### **Aerial Imagery**

APPLICATION SITE



#### **Indicative Site Plan**



# Photo – access road, facing west (application site on right)



## Photo – south western corner of the site, facing north



### Photo – from southern boundary



### Photo – from southern boundary



## Photo – from southern boundary – main building to be demolished







### Photo – caravans within site







### Photo – Listed building and barn



# Photo – Listed building and proximity to site Application site

Listed building