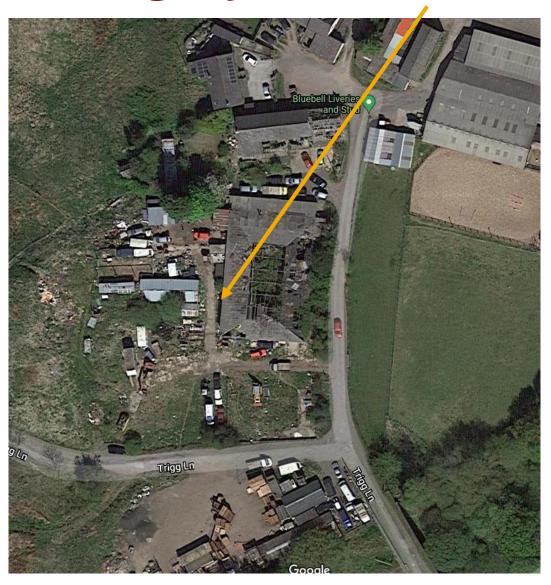

Planning Committee Meeting

2 February 2022



#### Item 3c

21/00958/OUT

Lower House Fold Farm, Trigg Lane, Heapey

Outline planning application for residential development (all matters reserved)

## Location plan





### **Aerial Imagery**

APPLICATION SITE



#### **Indicative Site Plan**



# Photo – access road, facing west (application site on right)



## Photo – south western corner of the site, facing north



### Photo – from southern boundary



### Photo – from southern boundary



## Photo – from southern boundary – main building to be demolished







### Photo – caravans within site







### Photo – Listed building and barn



# Photo – Listed building and proximity to site Application site

Listed building