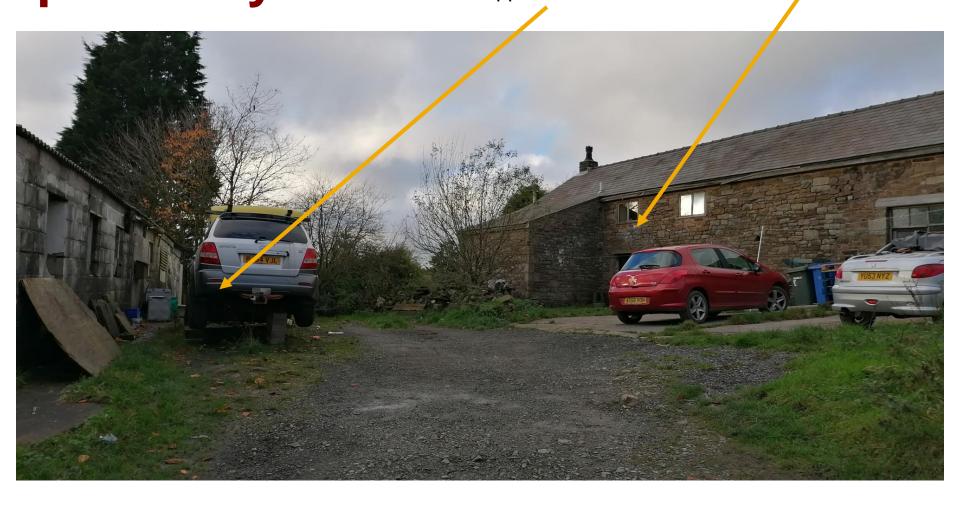

# Photo – Listed building and proximity to site Application site

Listed building