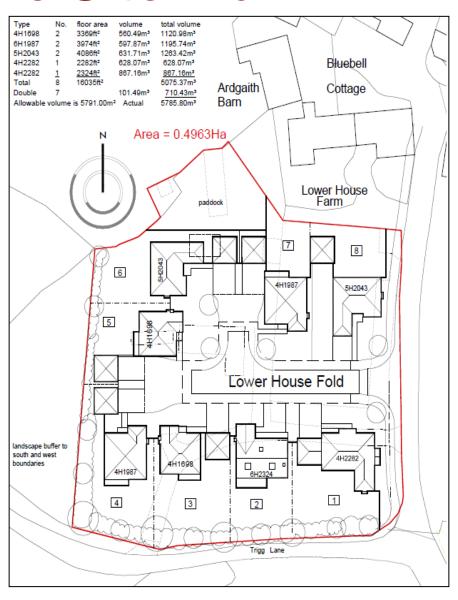

Planning Committee Meeting

2 February 2022



#### Item 3c

21/00958/OUT

Lower House Fold Farm, Trigg Lane, Heapey

Outline planning application for residential development (all matters reserved)

## Location plan





### **Aerial Imagery**

APPLICATION SITE



#### **Indicative Site Plan**



# Photo – access road, facing west (application site on right)



## Photo – south western corner of the site, facing north



### Photo – from southern boundary



### Photo – from southern boundary



## Photo – from southern boundary – main building to be demolished







### Photo – caravans within site







### Photo – Listed building and barn



# Photo – Listed building and proximity to site Application site

Listed building